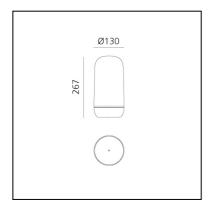

# Gople Portable

## BIG - Bjarke Ingels Group







### LUMINAIRE

- Watt: 2,4W

- Lichtstrom (lm): 212lm

- CCT: **2700K** 

- Efficiency: 100%

- Efficacy: **106.12lm/W** 

- CRI: 80

- Dimmer Typology: Slider Dimmer

#### **Anmerkungen**

USB-C Port 3 Intesity levels Up to 32 hours Autonomy Up to 2,4 W 3 hours fast charge

#### BESCHREIBUNG

The Gople family keeps growing, with new versions dedicated to different lighting design languages.

It also becomes a portable lamp that offers an impressive 32-hours of running time without mains electricity. Thus, everyone can be the architect of light in their own space, wherever it may be.

Every element is designed to guarantee excellent light quality with high efficiency and low energy consumption. Long running times unplugged go hand- in-hand with rapid recharging times.

The soft, diffused