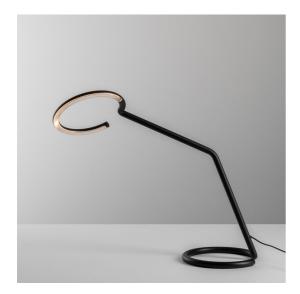

#### **BESCHREIBUNG**

Vine Light is a pure and balanced line that reaches great freedom of movement with only two joints, leaving users free to define their own light with a simple gesture.

An unbroken section, measuring only 16 mm for the small versions and 25 mm for the big ones (floor, wall), shapes the structure and houses all the opto-electronic and mechanical elements

Its minimalist presence creates a perfect balance among different materials, weights, light quality, precision of movement and functionality.

Vine Light translates technological complexity into simplicity and freedom. It represents a synthesis in which the apparent simplicity is the result of a deep know-how and innovative research.