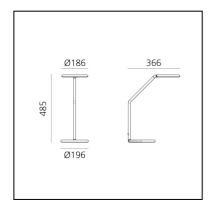

# Vine Light - Table

## BIG - Bjarke Ingels Group







### LUMINAIRE

- Watt: **8W** 

- Lichtstrom (lm): 602lm

- CCT: **3000K** - Efficiency: **78%** 

- Efficacy: **75.29lm/W** 

- CRI: **90** 

#### **BESCHREIBUNG**

Vine Light is a pure and balanced line that reaches great freedom of movement with only two joints, leaving users free to define their own light with a simple gesture.

An unbroken section, measuring only 16 mm for the small versions and 25 mm for the big ones (floor, wall), shapes the structure and houses all the opto-electronic and mechanical elements

Its minimalist presence creates a perfect balance among different materials, weights, light quality, precision of movement and functionality.

Vine Light translates technological complexity into simplicity and freedom. It represents a synthesis in which the apparent simplici