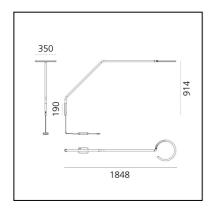

# Vine Light - Wall L - APP Compatible

## BIG - Bjarke Ingels Group



### ₩ (€



#### LUMINAIRE

- Watt: **35W** 

- Lichtstrom (lm): 2639lm

- CCT: **3000K**- Efficiency: **48%** 

- Efficacy: **75.41lm/W** 

- CRI: 90

#### **BESCHREIBUNG**

Vine Light is a pure and balanced line that reaches great freedom of movement with only two joints, leaving users free to define their own light with a simple gesture.

An unbroken section, measuring only 16 mm for the small versions and 25 mm for the big ones (floor, wall), shapes the structure and houses all the opto-electronic and mechanical elements.

Its minimalist presence creates a perfect balance among different materials, weights, light quality, precision of movement and functionality.

Vine Light translates technological complexity into simplicity and freedom. It represents a synthesis in which the apparent simplicity