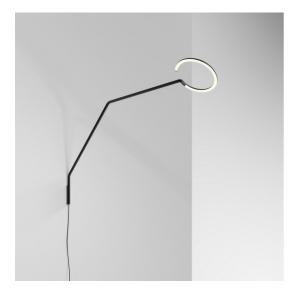

# Vine Light - Wall L - APP Compatible

#### **BESCHREIBUNG**

Vine Light is a pure and balanced line that reaches great freedom of movement with only two joints, leaving users free to define their own light with a simple gesture.

An unbroken section, measuring only 16 mm for the small versions and 25 mm for the big ones (floor, wall), shapes the structure and houses all the opto-electronic and mechanical elements.

Its minimalist presence creates a perfect balance among different materials, weights, light quality, precision of movement and functionality.

Vine Light translates technological complexity into simplicity and freedom. It represents a synthesis in which the apparent simplicity is the result of a deep know-how and innovative research

#### **FUNKTIONEN**

- Artikelnummer: 1569030APP

- Farbe: Black

- Installation: Wandleuchte

Serie: Design Collection, Noveltiesdesign: BIG - Bjarke Ingels Group