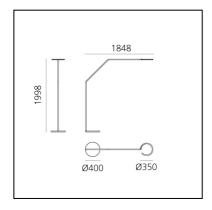

# Vine Light - Floor - APP Compatible

## BIG - Bjarke Ingels Group







### LUMINAIRE

- Watt: 35W

- Lichtstrom (lm): 2639lm

- CCT: **3000K**- Efficiency: **48%** 

- Efficacy: **75.41lm/W** 

- CRI: 90

#### **BESCHREIBUNG**

Vine Light is a pure and balanced line that reaches great freedom of movement with only two joints, leaving users free to define their own light with a simple gesture.

An unbroken section, measuring only 16 mm for the small versions and 25 mm for the big ones (floor, wall), shapes the structure and houses all the opto-electronic and mechanical elements

Its minimalist presence creates a perfect balance among different materials, weights, light quality, precision of movement and functionality.

Vine Light translates technological complexity into simplicity and freedom. It represents a synthesis in which the apparent simplicity is the