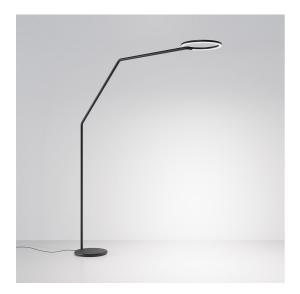

#### **BESCHREIBUNG**

Vine Light is a pure and balanced line that reaches great freedom of movement with only two joints, leaving users free to define their own light with a simple gesture.

An unbroken section, measuring only 16 mm for the small versions and 25 mm for the big ones (floor, wall), shapes the structure and houses all the opto-electronic and mechanical elements

Its minimalist presence creates a perfect balance among different materials, weights, light quality, precision of movement and functionality.

Vine Light translates technological complexity into simplicity and freedom. It represents a synthesis in which the apparent simplicity is the result of a deep know-how and innovative research.

#### **FUNKTIONEN**

- Artikelnummer: 1568030APP

- Farbe: Black

- Installation: Stehleuchte

Serie: Design Collection, Noveltiesdesign: BIG - Bjarke Ingels Group